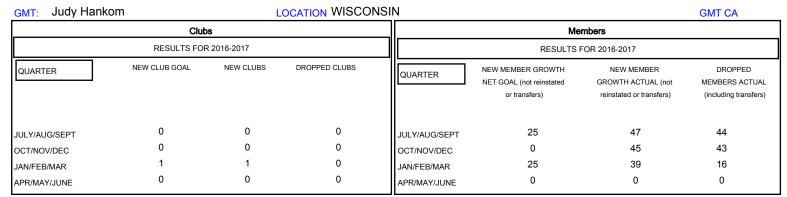

## District 27 A1

Results as of: 1/31/2017

| DROPPED CLUBS: 0  DROPPED MEMBERS |         | 37 CLUBS OF 51 ADDED 1 OR MORE<br>NEW MEMBERS | GENDER DISTR<br>MALE<br>FEMALE    | 1,445 (81.00%)<br>339 (19.00%) |     |
|-----------------------------------|---------|-----------------------------------------------|-----------------------------------|--------------------------------|-----|
| DECEASED                          | 14      | CHOK HEDE FOR CHIMILI ATIVE                   | TOTAL FAMILY UNIT MEMBERS         |                                | 253 |
| CLUB CANCELLED OTHER              | 0<br>89 | CLICK HERE FOR CUMULATIVE  MEMBERSHIP DATA    | FAMILY MEMBERS PAYING HALF 1 DUES |                                | 134 |
| TOTAL                             | 103     |                                               |                                   |                                |     |