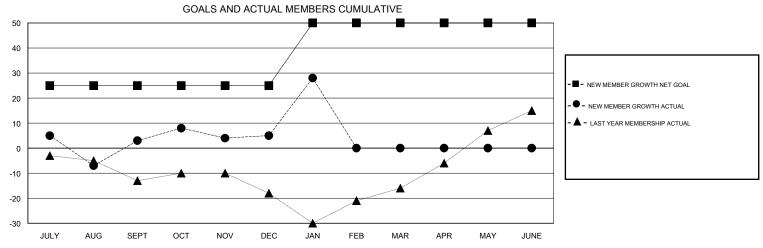

## District 27 A1

Results as of: 1/31/2017

| DROPPED CLUBS: 0  DROPPED MEMBERS |         | 37 CLUBS OF 51 ADDED 1 OR MORE<br>NEW MEMBERS | GENDER DISTR<br>MALE<br>FEMALE    | 1,445 (81.00%)<br>339 (19.00%) |     |
|-----------------------------------|---------|-----------------------------------------------|-----------------------------------|--------------------------------|-----|
| DECEASED                          | 14      | CHOK HEDE FOR CHIMILI ATIVE                   | TOTAL FAMILY UNIT MEMBERS         |                                | 253 |
| CLUB CANCELLED OTHER              | 0<br>89 | CLICK HERE FOR CUMULATIVE  MEMBERSHIP DATA    | FAMILY MEMBERS PAYING HALF 1 DUES |                                | 134 |
| TOTAL                             | 103     |                                               |                                   |                                |     |